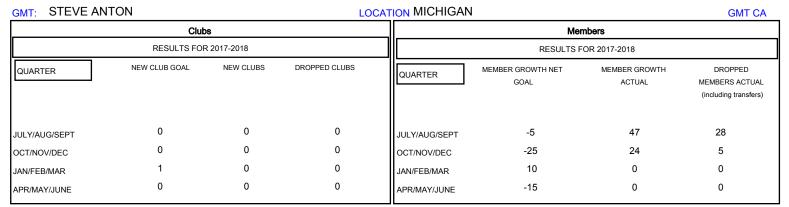

## District 11 D1

Results as of: 11/30/2017

| DROPPED CLUBS: 0 |    | 20 CLUBS OF 38 ADDED 1 OR MORE<br>NEW MEMBERS | GENDER DISTRIBUTION           MALE         861 (72.47%)           FEMALE         327 (27.53%) |     |
|------------------|----|-----------------------------------------------|-----------------------------------------------------------------------------------------------|-----|
| DROPPED MEMBERS  |    |                                               | Women Percentage Fiscal Year Goal: 25%                                                        |     |
| DECEASED         | 4  | CLICK HERE FOR CUMULATIVE MEMBERSHIP DATA     | TOTAL FAMILY UNIT MEMBERS                                                                     | 281 |
| CLUB CANCELLED   | 0  |                                               |                                                                                               | 143 |
| OTHER            | 29 |                                               | FAMILY MEMBERS PAYING HALF 1-                                                                 |     |
| TOTAL            | 33 |                                               |                                                                                               |     |