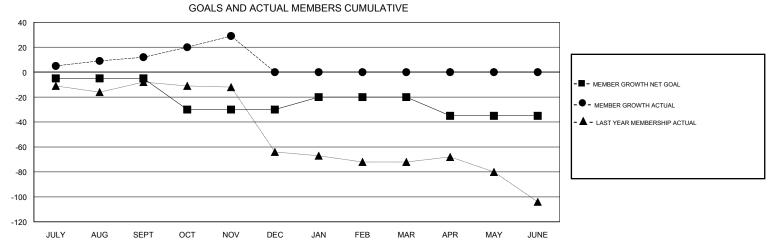

## District 11 D1

Results as of: 11/30/2017

| DROPPED CLUBS: 0 |    | 20 CLUBS OF 38 ADDED 1 OR MORE<br>NEW MEMBERS | GENDER DISTRIBUTION           MALE         861 (72.47%)           FEMALE         327 (27.53%) |     |
|------------------|----|-----------------------------------------------|-----------------------------------------------------------------------------------------------|-----|
| DROPPED MEMBERS  |    |                                               | Women Percentage Fiscal Year Goal: 25%                                                        |     |
| DECEASED         | 4  | CLICK HERE FOR CUMULATIVE MEMBERSHIP DATA     | TOTAL FAMILY UNIT MEMBERS                                                                     | 281 |
| CLUB CANCELLED   | 0  |                                               |                                                                                               | 143 |
| OTHER            | 29 |                                               | FAMILY MEMBERS PAYING HALF 1-                                                                 |     |
| TOTAL            | 33 |                                               |                                                                                               |     |